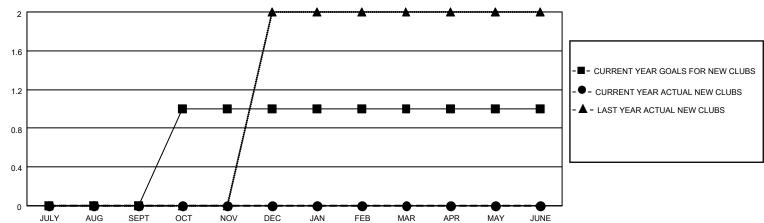

## GOALS AND ACTUAL NEW CLUBS CUMULATIVE

| DROPPED CLUBS: 0 |   | 1 CLUBS OF 30 ADDED 1 OR<br>MORE NEW MEMBERS | GENDER DISTRIBUTION                |              |  |
|------------------|---|----------------------------------------------|------------------------------------|--------------|--|
|                  |   | WORL NEW WEINBERG                            | MALE                               | 158 (28.32%) |  |
|                  |   |                                              | FEMALE                             | 400 (71.68%) |  |
| DROPPED MEMBERS  |   |                                              | NON BINARY                         | 0 (0.00%)    |  |
|                  |   |                                              | PREFER NOT TO ANSWER 0 (0.00%)     |              |  |
| DECEASED         | 0 |                                              |                                    | ,            |  |
| CLUB CANCELLED   | 0 | CLICK HERE FOR CUMULATIVE                    | TOTAL FAMILY UNIT MEMBERS          | 116          |  |
| OTHER 1          |   | MEMBERSHIP DATA                              |                                    |              |  |
| TOTAL 1          |   |                                              | FAMILY MEMBERS PAYING HALF DUES 65 |              |  |
|                  |   |                                              |                                    |              |  |