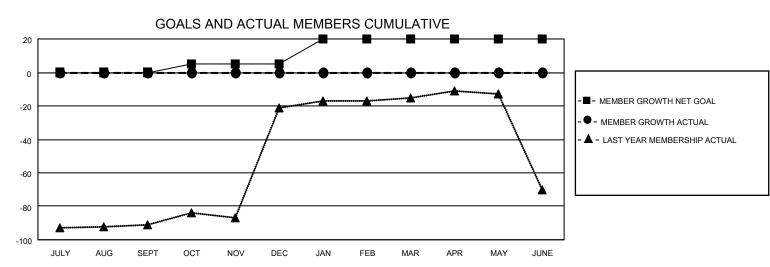

## GOALS AND ACTUAL NEW CLUBS CUMULATIVE

| DROPPED CLUBS: 0 |   | 1 CLUBS OF 30 ADDED 1 OR<br>MORE NEW MEMBERS | GENDER DISTRIBUTION                |              |  |
|------------------|---|----------------------------------------------|------------------------------------|--------------|--|
|                  |   | WORL NEW WEINBERG                            | MALE                               | 158 (28.32%) |  |
|                  |   |                                              | FEMALE                             | 400 (71.68%) |  |
| DROPPED MEMBERS  |   |                                              | NON BINARY                         | 0 (0.00%)    |  |
|                  |   |                                              | PREFER NOT TO ANSWER 0 (0.00%)     |              |  |
| DECEASED         | 0 |                                              |                                    | ,            |  |
| CLUB CANCELLED   | 0 | CLICK HERE FOR CUMULATIVE                    | TOTAL FAMILY UNIT MEMBERS          | 116          |  |
| OTHER 1          |   | MEMBERSHIP DATA                              |                                    |              |  |
| TOTAL 1          |   |                                              | FAMILY MEMBERS PAYING HALF DUES 65 |              |  |
|                  |   |                                              |                                    |              |  |